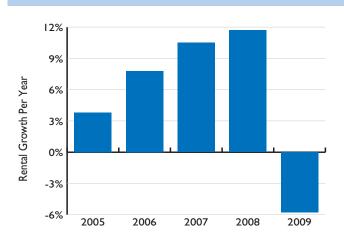

## **EUROPE**

The European retail property market has not been immune to the global downturn and annual rental growth turned negative across the region as a whole (-5.8%), with some markets in Central and Eastern Europe seeing particularly sharp falls. While some countries are starting to show signs of improving consumer confidence, unemployment is still on the rise and consumer spending will remain under pressure.

#### **EUROPE: RENTAL GROWTH OVER FIVE YEARS**

|        | TOP TEN LOCATIONS IN EUROPE |             |           |  |  |  |
|--------|-----------------------------|-------------|-----------|--|--|--|
| City   | Location                    | US/sq.ft/yr | €/sq.m/yr |  |  |  |
| Paris  | Avenue des Champs Elysées   | 1,009       | 7,732     |  |  |  |
| Milan  | Via Montenapoleone          | 887         | 6,800     |  |  |  |
| Rome   | Via Condotti                | 848         | 6,500     |  |  |  |
| London | New Bond Street             | 768         | 5,885     |  |  |  |
| Zurich | Bahnhofstrasse              | 685         | 5,246     |  |  |  |
| Paris  | Rue du Faubourg St Honoré   | 625         | 4,787     |  |  |  |
| Paris  | Avenue Montaigne            | 625         | 4,787     |  |  |  |
| Milan  | Via della Spiga             | 613         | 4,700     |  |  |  |
| Milan  | Corso Vittorio Emanuele     | 600         | 4,600     |  |  |  |
| Dublin | Grafton Street              | 568         | 4,356     |  |  |  |