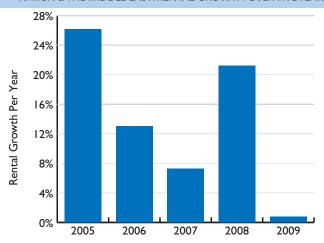

## AFRICA & THE MIDDLE EAST: RENTAL GROWTH OVER FIVE YEARS

| TOP         | TEN LOCATIONS IN AFRICA & THE I | MIDDLE EAST |           |
|-------------|---------------------------------|-------------|-----------|
| City        | Location                        | US/sq.ft/yr | €/sq.m/yr |
| Tel Aviv    | Ramat Aviv                      | 190         | 1,452     |
| Beirut      | City Centre (BCD)               | 167         | 1,281     |
| Tel Aviv    | Ayalon Shopping Centre          | 134         | 1,025     |
| Beirut      | ABC Centre Achrafieh            | 130         | 997       |
| Beirut      | Rue Verdun                      | 121         | 925       |
| Kuwait City | Raya Mall                       | 116         | 886       |
| Beirut      | Kaslik                          | 111         | 854       |
| Damascus    | Cham Centre                     | 111         | 854       |
| Dubai       | Mall of the Emirates            | 109         | 834       |
| Manama      | Seef - Bahrain city centre      | 98          | 747       |