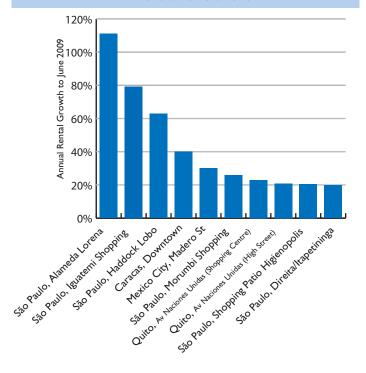

In Brazil, whilst annual retail sales growth has slowed over the past year or so, it remains at a healthy level of 4-5%. As a result, the retail property market has remained comparatively buoyant, which is reflected in the strong high street rental growth of 9.6%. High street retail in São Paulo recorded particularly solid growth, with luxury areas such as Oscar Freire, Haddock Lobo and Alameda Lorena benefiting from continued strong retailer interest.

## THE AMERICAS: STRONGEST GROWTH

in Mexico the decline was more moderate despite the significant economic impact of Swine Fever. Overall, a 3% decline in asking rents has been seen and vacancy rates have increased, which mirrors the decline in retail sales in the major cities. In Chile, rents held up fairly well given lower retailer demand, falling by a marginal -1.4% over the year to June.

In contrast, there are markets where prime rents have risen sharply and overall retail activity has been relatively untouched by the global recession. In Venezuela, for example, rents rose by a very steep 40% on the back of limited good quality property and, in Ecuador, rents were up 22.2% as recently opened developments set a new benchmark for the main pitch in the capital Quito.