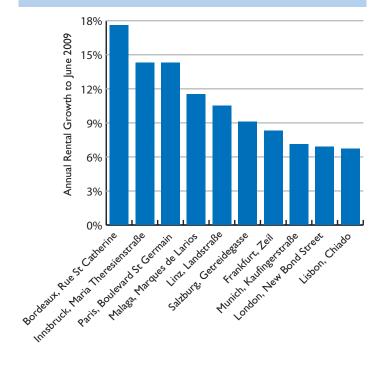

## **EUROPE: STRONGEST GROWTH**

There were a number of surprise results given the severity of the recession in Western Europe. Moderate rental growth was recorded in Austria (3.9%), Germany (2.2%) and France (1.6%) albeit growth slowing in late 2008. Rental growth was more marginal in Spain and the Channel Islands, which recorded uplift of 0.9% and 0.1% respectively. Indeed, the result for Spain indicates the resilience of the top high street locations against what has been a very difficult period for the retail sector as a whole, with sharp falls in retail sales in the last 12-18 months. Italy produced a surprisingly positive result over the year to June in that prime high street rents remained stable in the face of a very challenging retail environment, despite recent quarter-on-quarter falls in rents.

Whilst demand for retail space continues to slow, the tight supply of good quality space in many prime high street locations has helped to support rental values. Moreover, occupier demand has not completely fallen away, with a handful of retailers in Germany and France for example continuing to expand despite the weak general sentiment, with interest firmly focused on the principal thoroughfares in the major cities, the polarization of the market between prime and secondary is set to deepen further.