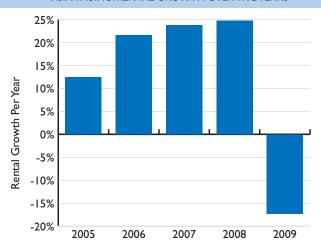

#### THE AMERICAS: RENTAL GROWTH OVER FIVE YEARS

| TOP TEN LOCATIONS IN THE AMERICAS |                             |             |           |  |  |
|-----------------------------------|-----------------------------|-------------|-----------|--|--|
| City                              | Location                    | US/sq.ft/yr | €/sq.m/yr |  |  |
| New York                          | 5th Avenue                  | 1,700       | 13,027    |  |  |
| New York                          | Madison Avenue              | 875         | 6,705     |  |  |
| New York                          | East 57th Street            | 800         | 6,130     |  |  |
| Los Angeles                       | Rodeo Drive (Beverly Hills) | 500         | 3,832     |  |  |
| Chicago                           | North Michigan Avenue       | 400         | 3,065     |  |  |
| San Francisco                     | Union Square                | 400         | 3,065     |  |  |
| São Paulo                         | Iguatemi Shopping           | 352         | 2,695     |  |  |
| Chicago                           | East Oak Street             | 350         | 2,682     |  |  |
| San Francisco                     | Post Street                 | 350         | 2,682     |  |  |
| Toronto                           | Bloor Street                | 260         | 1,989     |  |  |