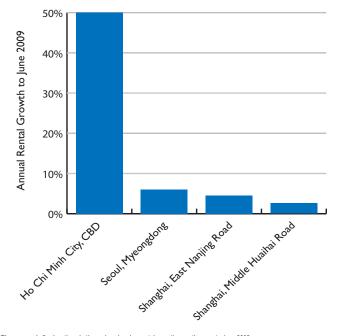

## ASIA PACIFIC: STRONGEST GROWTH

There are only five locations in the region showing rental growth over the year to June 2009

adversely affected. However, whilst rents have fallen, the leasing market has remained active, with some retailers looking to take advantage of current lower entry costs to establish a presence in the region.

Vietnam is the only country in the region which has bucked the general negative trend, with rents up 21.4% nationally on the back of limited supply, particularly in Ho Chi Minh City. Current retail supply in Hanoi also remains limited, leading to low vacancy rates and helping to drive up rents in the prime areas.