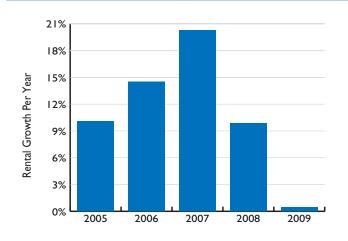

### THE AMERICAS

Following several years of uninterrupted rental growth in the region, many countries have suffered a decline in rents in the face of weak economic fundamentals which have affected retailer demand. Nonetheless, the Americas was still the second best performing region over the year to June, with rental growth still being maintained at 0.3%.

As a region, Latin America recorded healthy growth of 10.3%. The expanding middle-class has contributed to the growth of the retail sector in recent years in the region. However, with rising unemployment, slower retail sales growth and declining consumer confidence, many major retailers have put their expansion plans on hold. Rental falls have been most severe in Argentina (-15.1%), whilst

#### THE AMERICAS: RENTAL GROWTH OVER FIVE YEARS

| TOP TEN LOCATIONS IN THE AMERICAS |                             |             |           |  |  |
|-----------------------------------|-----------------------------|-------------|-----------|--|--|
| City                              | Location                    | US/sq.ft/yr | €/sq.m/yr |  |  |
| New York                          | 5th Avenue                  | 1,700       | 13,027    |  |  |
| New York                          | Madison Avenue              | 875         | 6,705     |  |  |
| New York                          | East 57th Street            | 800         | 6,130     |  |  |
| Los Angeles                       | Rodeo Drive (Beverly Hills) | 500         | 3,832     |  |  |
| Chicago                           | North Michigan Avenue       | 400         | 3,065     |  |  |
| San Francisco                     | Union Square                | 400         | 3,065     |  |  |
| São Paulo                         | Iguatemi Shopping           | 352         | 2,695     |  |  |
| Chicago                           | East Oak Street             | 350         | 2,682     |  |  |
| San Francisco                     | Post Street                 | 350         | 2,682     |  |  |
| Toronto                           | Bloor Street                | 260         | 1,989     |  |  |