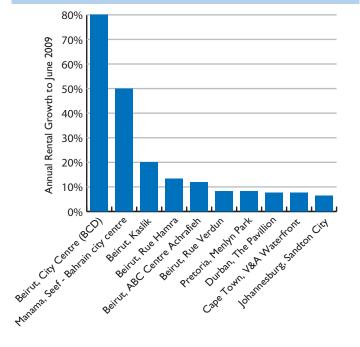

## AFRICA & THE MIDDLE EAST: STRONGEST GROWTH

With most countries reporting an annual decrease in rental values, Bahrain, Lebanon and South Africa bucked the general trend, with each delivering healthy growth of 50%, 26.0% and 7.5% respectively. Retail rents in South Africa have proved to be particularly resilient despite slower retail sales growth, as parts of the market are generally undersupplied with good quality shopping centres. Rents in Syria and Israel meanwhile were stable over the year to June.