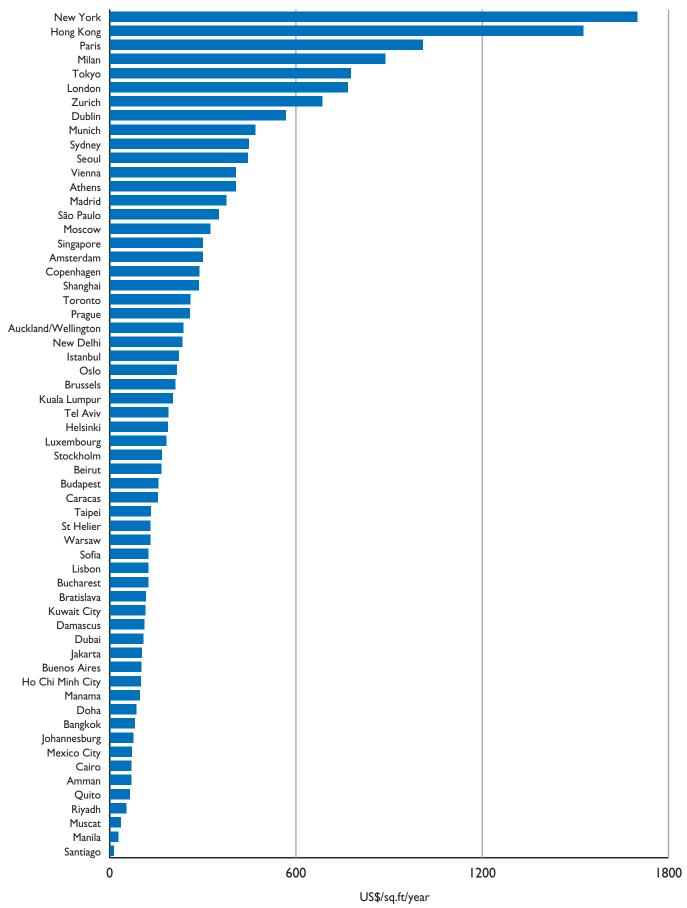

| GLOBAL RENTAL PERFORMANCE IN THE                                                                                                        |                                                         |                                 |  |  |  |  |  |
|-----------------------------------------------------------------------------------------------------------------------------------------|---------------------------------------------------------|---------------------------------|--|--|--|--|--|
|                                                                                                                                         | O JUNE 2009                                             |                                 |  |  |  |  |  |
| Countries Showing                                                                                                                       | Number                                                  | % of Total                      |  |  |  |  |  |
| Rental Growth                                                                                                                           | 12                                                      | 20%                             |  |  |  |  |  |
| Fall in Rents                                                                                                                           | 42                                                      | 70%                             |  |  |  |  |  |
| Stable Rents                                                                                                                            | 6                                                       | 10%                             |  |  |  |  |  |
| Locations Showing                                                                                                                       | Number                                                  | % of Total                      |  |  |  |  |  |
| Rental Growth                                                                                                                           | 50                                                      | 19%                             |  |  |  |  |  |
| Fall in Rents                                                                                                                           | 148                                                     | 54%                             |  |  |  |  |  |
| Stable Rents                                                                                                                            | 76                                                      | 28%                             |  |  |  |  |  |
| Average Rents (per region)                                                                                                              | US\$/sq.ft/Year                                         | €/sq.m/Year                     |  |  |  |  |  |
| Americas                                                                                                                                | 193                                                     | 1,506                           |  |  |  |  |  |
| Latin America                                                                                                                           | 90                                                      | 691                             |  |  |  |  |  |
| Canada & The USA                                                                                                                        | 318                                                     | 2,439                           |  |  |  |  |  |
| Asia Pacific                                                                                                                            | 232                                                     | 1,793                           |  |  |  |  |  |
| Europe total                                                                                                                            | 235                                                     | 1,803                           |  |  |  |  |  |
| Eurozone Countries                                                                                                                      | 284                                                     | 2,176                           |  |  |  |  |  |
| Western Europe                                                                                                                          | 274                                                     | 2,096                           |  |  |  |  |  |
| Central & Eastern Europe                                                                                                                | 118                                                     | 901                             |  |  |  |  |  |
| Middle East & Africa                                                                                                                    | 88                                                      | 674                             |  |  |  |  |  |
| Average Rental Growth (per region)  Americas Latin America Canada & The USA Asia Pacific Europe total Eurozone Countries Western Europe | % Rental<br>0.3<br>10.3<br>-12.<br>-17.<br>-5.8<br>-1.5 | %<br>3%<br>0%<br>3%<br>3%<br>5% |  |  |  |  |  |
| Central & Eastern Europe Middle East & Africa  The World's Most Expensive                                                               | -14.<br>0.8<br><i>US\$/sq.ft/Year</i>                   |                                 |  |  |  |  |  |
| Main Street Location  5th Avenue, New York                                                                                              | 1,700                                                   | 13,027                          |  |  |  |  |  |
| Average rent of 274 Main Street<br>Locations                                                                                            | 213                                                     | 1,629                           |  |  |  |  |  |